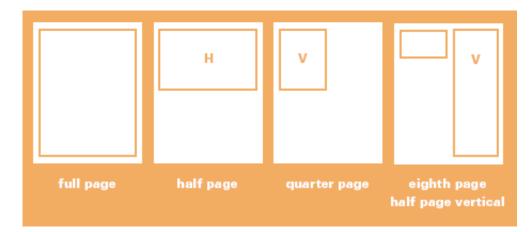

The Center reserves the right to refuse material it deems inappropriate.

| Ad Size                                                                                                                     | Dimensions                                                                               | Rate                                                   |                                                                                                                                                                                                                   |
|-----------------------------------------------------------------------------------------------------------------------------|------------------------------------------------------------------------------------------|--------------------------------------------------------|-------------------------------------------------------------------------------------------------------------------------------------------------------------------------------------------------------------------|
| Full Page (no bleeds) Half Page Horizontal Half Page Vertical Quarter Page Vertical Eighth Page Back Cover (half page only) | 8" X 10.5"<br>8" X 5.1"<br>3.875" X 10.5"<br>3.875" X 5.1"<br>3.875" X 2.4"<br>8" X 5.1" | \$1,800<br>\$900<br>\$900<br>\$500<br>\$250<br>\$1,800 | Preferred placement available for an additional \$150.  Nonprofit and Industry members of the Center receive a 50% discount on rates.  For questions, contact Ellen Pochekailo at ellenp@nonprofitadvancement.org |

## October 2019 Issue Advertising Space Reservation

| Organiz       | zation                                                                                                             |                                                        |                                    |                                  | _ |
|---------------|--------------------------------------------------------------------------------------------------------------------|--------------------------------------------------------|------------------------------------|----------------------------------|---|
| Addres        | s                                                                                                                  |                                                        |                                    |                                  |   |
|               |                                                                                                                    |                                                        |                                    |                                  | - |
| Website       | e                                                                                                                  |                                                        |                                    |                                  |   |
| Contac        | t Name                                                                                                             |                                                        |                                    |                                  |   |
| Contac        | t Title                                                                                                            |                                                        | _                                  |                                  |   |
| Contact Email |                                                                                                                    | Phone                                                  |                                    |                                  |   |
| Check         | : Center Industry Memb                                                                                             | per Center N                                           | onprofit Mem                       | ber Nonmember                    |   |
|               | A -1 O!                                                                                                            |                                                        |                                    |                                  |   |
|               | Ad Size                                                                                                            | Dimensions                                             | Rate                               | Member rate                      |   |
|               | Full Page (no bleeds) Half Page Horizontal                                                                         | 8" X 10.5"                                             | <b>Rate</b><br>\$1,800<br>\$900    | Member rate<br>\$900<br>\$450    |   |
|               | Full Page (no bleeds)                                                                                              | 8" X 10.5"<br>8" X 5.1"                                | \$1,800                            | \$900                            |   |
|               | Full Page (no bleeds)<br>Half Page Horizontal                                                                      | 8" X 10.5"<br>8" X 5.1"<br>3.875" X 10.5"              | \$1,800<br>\$900                   | \$900<br>\$450                   |   |
|               | Full Page (no bleeds) Half Page Horizontal Half Page Vertical                                                      | 8" X 10.5"<br>8" X 5.1"<br>3.875" X 10.5"<br>8" X 5.1" | \$1,800<br>\$900<br>\$900          | \$900<br>\$450<br>\$450          |   |
|               | Full Page (no bleeds) Half Page Horizontal Half Page Vertical Half Page with 1/4 page credit Quarter Page Vertical | 8" X 10.5"<br>8" X 5.1"<br>3.875" X 10.5"<br>8" X 5.1" | \$1,800<br>\$900<br>\$900<br>\$400 | \$900<br>\$450<br>\$450<br>\$200 |   |